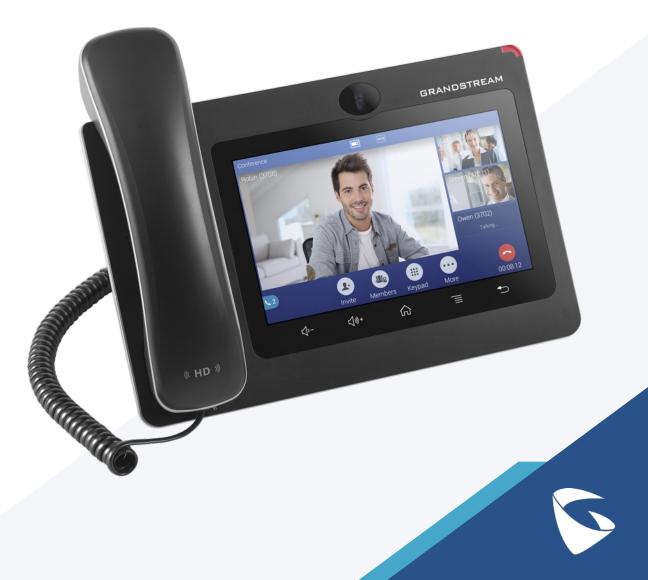

#### VIDEO COLLABORATION SOLUTION GXV Series

- Built-in SIP video (and audio) conferencing support
- Integrated HD cameras
- HDMI Input and/or output for connecting to TVs
- Compatible with popular Android apps

- Runs on **Android 11 OS**
- Built-in **2-megapixel camera** with privacy shutter
- **8-inch touch screen** (1280x800)
- Integrated **dual-band Wi-Fi 6** support
- Built-in **Bluetooth 5.0** for headsets & mobile devices
- **HDMI** input and output
- Dual Mic with HD speakerphone and Noise-Shield
   2.0 Technology
- **12-way audio** conferences, **3-way 1080p HD video** meetings
- 16 lines, 16 SIP accounts, PoE

- Runs on Android 11 OS
- Built-in **2-megapixel camera** with privacy shutter
- **7-inch vertical touch screen** (1280x800)
- Integrated **dual-band Wi-Fi 6** support
- Built-in **Bluetooth 5.0** for headsets & mobile devices
- **HDMI** input and output
- Dual Mic with HD speakerphone and Noise-Shield 2.0 Technology
- 10-way audio conferences, 3-way 720p HD video meetings
  - 16 lines, 16 SIP accounts, PoE