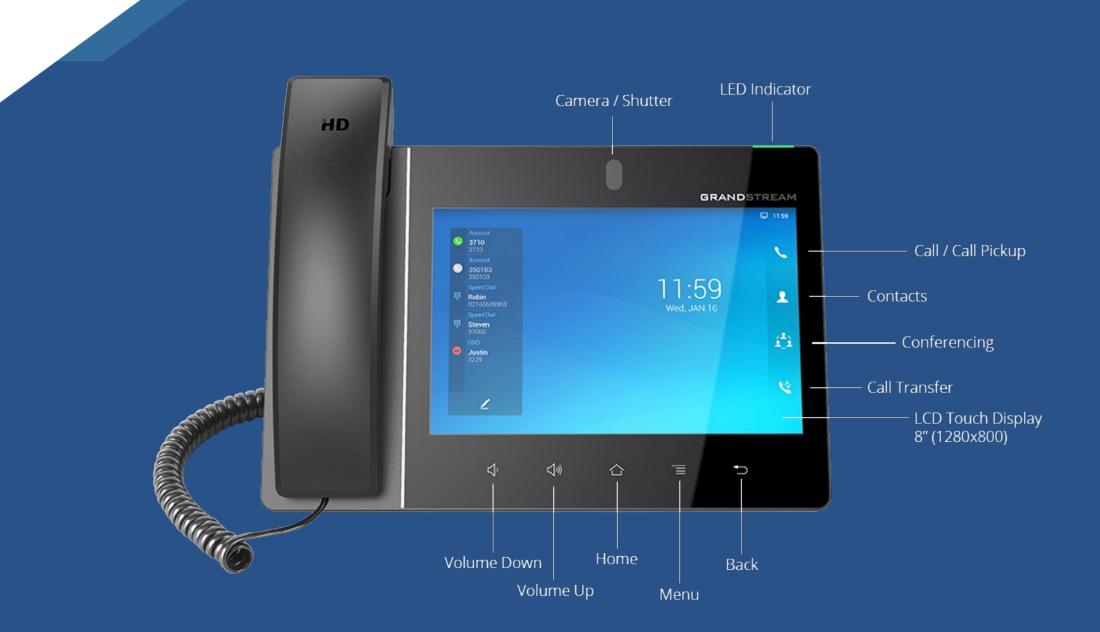

#### **EXECUTIVE QUALITY DESKTOP IP PHONE** GXV Series

- Touch screens for easy operation
- Supports 16 lines and 16 SIP accounts for high-volume callers
- Keep-in touch with intuitive, touch-screen BLF/speed dial keys
- Sleek design sends a message