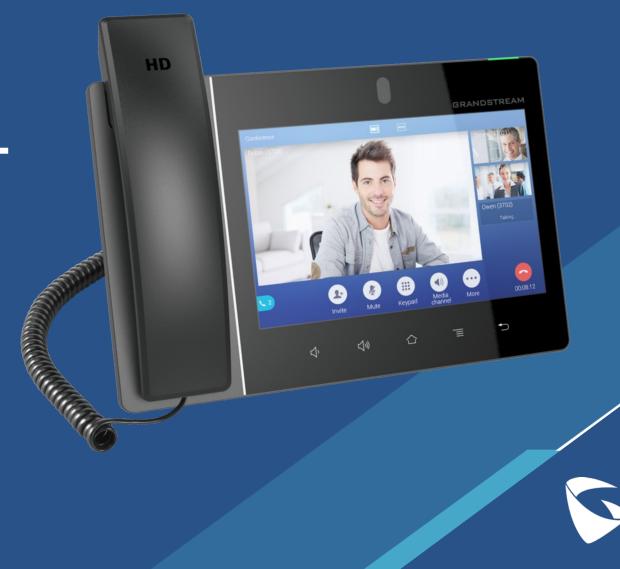

#### VIDEO COLLABORATION SOLUTION GXV Series

- Built-in SIP video (and audio) conferencing support
- Integrated HD cameras
- HDMI Input and/or output for connecting to TVs
- Compatible with popular Android apps