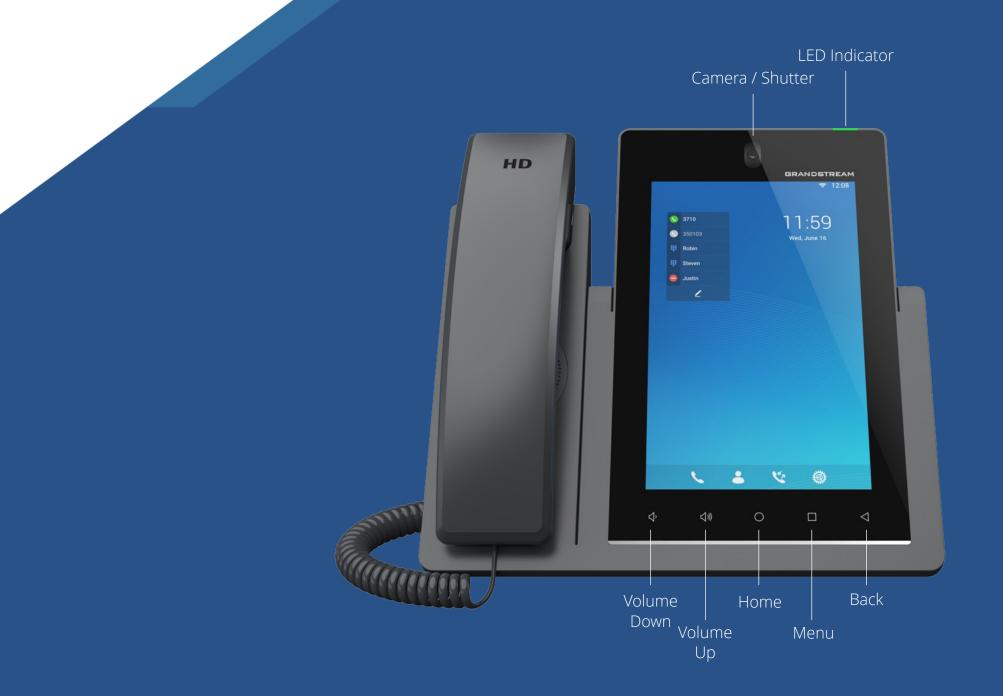

- Runs on **Android 11 OS**
- Built-in **2-megapixel camera** with privacy shutter
- **8-inch touch screen** (1280x800)
- Integrated **dual-band Wi-Fi 6** support
- Built-in **Bluetooth 5.0** for headsets & mobile devices
- **HDMI** input and output
- Dual Mic with HD speakerphone and Noise-Shield
   2.0 Technology
- **12-way audio** conferences, **3-way 1080p HD video** meetings
- 16 lines, 16 SIP accounts, PoE