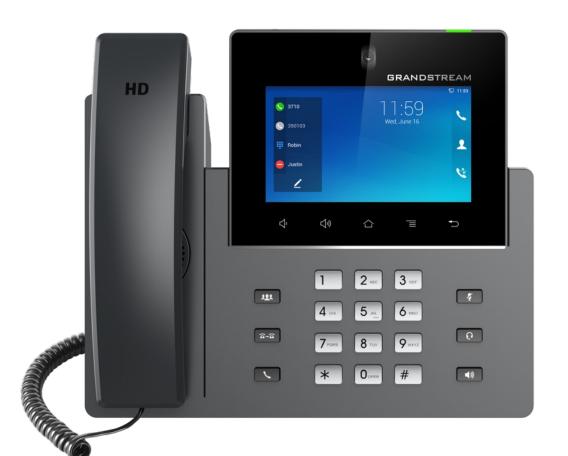

### **GXV3380 – IP VIDEO PHONE**

- Runs on Android 7.X OS
- Built-in **2-megapixel camera** with privacy shutter
- **8-inch touch screen** (1280x800)
- Integrated **dual-band Wi-Fi** support
- Built-in **Bluetooth** for headsets & mobile devices
- **HDMI** input and output
- Dual Mic with HD speakerphone and Noise-Shield Technology
- 7-way audio conferences, 3-way 1080p HD video meetings
- 16 lines, 16 SIP accounts, PoE

### **GXV3370 – IP VIDEO PHONE**

- Runs on Android 7.0 OS
- Built-in **1-megapixel camera** with privacy shutter
- **7-inch touch screen** (1024x600)
- Integrated **dual-band Wi-Fi** support
- Built-in **Bluetooth** for headsets & mobile devices
- **HDMI** output
- Speakerphone with HD acoustic chamber and advanced echo cancellation
- 7-way audio conferences, 3-way 720p HD video meetings
- 16 lines, 16 SIP accounts, PoE

### **GXV3350 – IP VIDEO PHONE**

- Runs on Android 7.0 OS
- Built-in **1-megapixel camera** with privacy shutter
- **5-inch touch screen** (1280x720)
- Integrated **dual-band Wi-Fi** support
- Built-in **Bluetooth** for headsets & mobile devices
- Compatible with up to 4x **GBX20 Extension Modules**
- **Dual Mic** with **noise reduction** and **advanced echo cancellation**
- 6-way audio conferences, 3-way 720p HD video
  meetings
- 16 lines, 16 SIP accounts, PoE