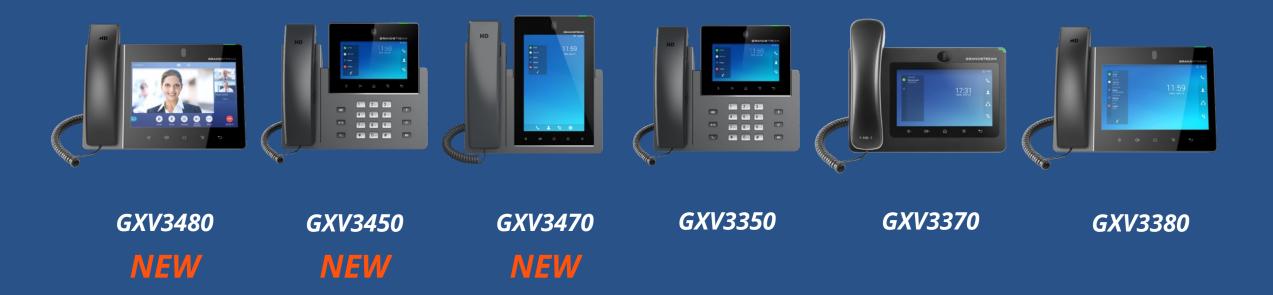

#### **GXV SERIES SMART IP VIDEO PHONES**

Wide Range of Model Options

NEW! GXV3450 – IP VIDEO PHONE

- Runs on Android 11 OS
- Built-in **2-megapixel camera** with privacy shutter
- **5-inch touch screen** (1280x720)
- Integrated dual-band Wi-Fi support
- Built-in **Bluetooth 5.0** for headsets & mobile devices
- Compatible with up to 4x **GBX20 Extension Modules**
- Dual Mic with HD speakerphone and Noise-Shield 2.0 Technology
- 10-way audio conferences, 3-way 720p HD video meetings
  - 16 lines, 16 SIP accounts, PoE

### **GXV3380 – IP VIDEO PHONE**

- Runs on Android 7.X OS
- Built-in **2-megapixel camera** with privacy shutter
- **8-inch touch screen** (1280x800)
- Integrated **dual-band Wi-Fi** support
- Built-in **Bluetooth** for headsets & mobile devices
- **HDMI** input and output
- Dual Mic with HD speakerphone and Noise-Shield Technology
- 7-way audio conferences, 3-way 1080p HD video meetings
- 16 lines, 16 SIP accounts, PoE

### **GXV3370 – IP VIDEO PHONE**

- Runs on Android 7.0 OS
- Built-in **1-megapixel camera** with privacy shutter
- **7-inch touch screen** (1024x600)
- Integrated **dual-band Wi-Fi** support
- Built-in **Bluetooth** for headsets & mobile devices
- **HDMI** output
- Speakerphone with HD acoustic chamber and advanced echo cancellation
- 7-way audio conferences, 3-way 720p HD video meetings
- 16 lines, 16 SIP accounts, PoE

### **GXV3350 – IP VIDEO PHONE**

- Runs on Android 7.0 OS
- Built-in **1-megapixel camera** with privacy shutter
- **5-inch touch screen** (1280x720)
- Integrated **dual-band Wi-Fi** support
- Built-in **Bluetooth** for headsets & mobile devices
- Compatible with up to 4x **GBX20 Extension Modules**
- **Dual Mic** with **noise reduction** and **advanced echo cancellation**
- 6-way audio conferences, 3-way 720p HD video
  meetings
- 16 lines, 16 SIP accounts, PoE

### **GXV SERIES SMART IP VIDEO PHONES**

Wide Range of Model Options

Android 7.0 5-inch touch screen Wi-Fi 5 1 MP camera 6-way audio 3-way video 16 lines/SIP accounts GBX20 EXT Module Android 7.0 7-inch touch screen Wi-Fi 5 1 MP camera 7-way audio 3-way video 16 lines/SIP accounts GXV3380 Android 7.X 8-inch touch screen Wi-Fi 5 2 MP camera 7-way audio 3-way video 16 lines/SIP accounts GXV3480 Android 11 8-inch touch screen Wi-Fi 6 2 MP camera 10-way audio 3-way video 16 lines/SIP accounts

Android 11 5-inch touch screen Wi-Fi 6 2 MP camera 10-way audio 3-way video 16 lines/SIP accounts GBX20 EXT Module GXV3470 Android 11 7-inch touch screen Wi-Fi 6 2 MP camera 10-way audio 3-way video 16 lines/SIP accounts