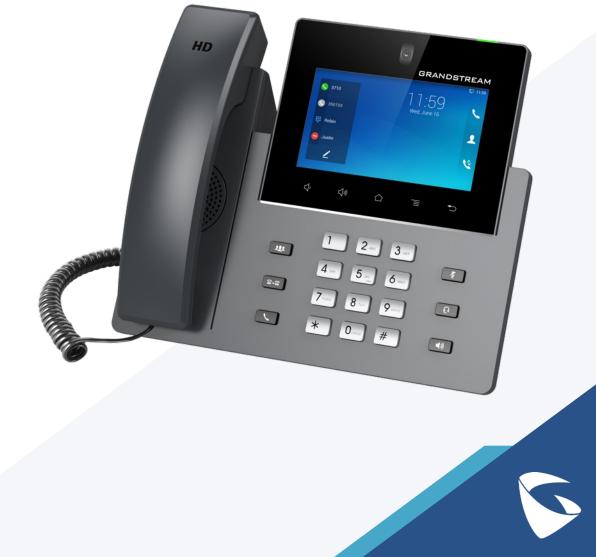

NEW! GXV3450 – IP VIDEO PHONE

- Runs on Android 11 OS
- Built-in **2-megapixel camera** with privacy shutter
- **5-inch touch screen** (1280x720)
- Integrated dual-band Wi-Fi support
- Built-in **Bluetooth 5.0** for headsets & mobile devices
- Compatible with up to 4x **GBX20 Extension Modules**
- Dual Mic with HD speakerphone and Noise-Shield 2.0 Technology
- 10-way audio conferences, 3-way 720p HD video meetings
  - 16 lines, 16 SIP accounts, PoE

### **GXV3350 – IP VIDEO PHONE**

- Runs on Android 7.0 OS
- Built-in **1-megapixel camera** with privacy shutter
- **5-inch touch screen** (1280x720)
- Integrated **dual-band Wi-Fi** support
- Built-in **Bluetooth** for headsets & mobile devices
- Compatible with up to 4x **GBX20 Extension Modules**
- **Dual Mic** with **noise reduction** and **advanced echo cancellation**
- 6-way audio conferences, 3-way 720p HD video
  meetings
- 16 lines, 16 SIP accounts, PoE