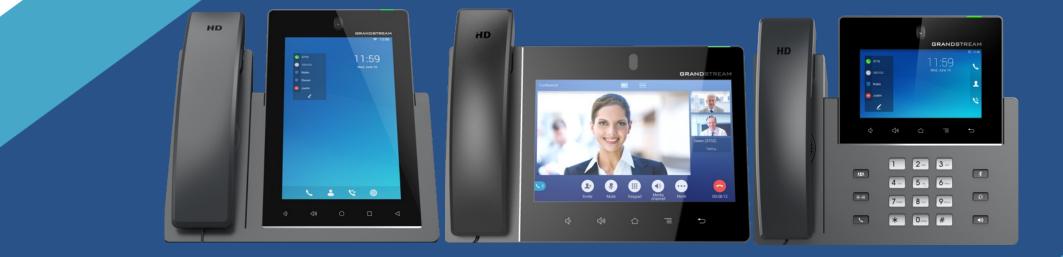

#### **GXV SERIES SMART IP VIDEO PHONES**

Wide Range of Model Options

### **GXV SERIES SMART IP VIDEO PHONES**

Wide Range of Model Options

Android 7.0 5-inch touch screen Wi-Fi 5 1 MP camera 6-way audio 3-way video 16 lines/SIP accounts GBX20 EXT Module Android 7.0 7-inch touch screen Wi-Fi 5 1 MP camera 7-way audio 3-way video 16 lines/SIP accounts GXV3380 Android 7.X 8-inch touch screen Wi-Fi 5 2 MP camera 7-way audio 3-way video 16 lines/SIP accounts GXV3480 Android 11 8-inch touch screen Wi-Fi 6 2 MP camera 10-way audio 3-way video 16 lines/SIP accounts

Android 11 5-inch touch screen Wi-Fi 6 2 MP camera 10-way audio 3-way video 16 lines/SIP accounts GBX20 EXT Module GXV3470 Android 11 7-inch touch screen Wi-Fi 6 2 MP camera 10-way audio 3-way video 16 lines/SIP accounts