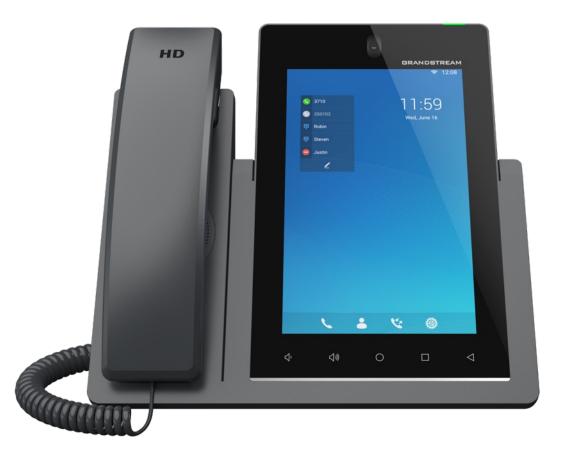

#### **EXECUTIVE QUALITY DESKTOP IP PHONE** GXV Series

- Touch screens for easy operation
- Supports 16 lines and 16 SIP accounts for high-volume callers
- Keep-in touch with intuitive, touch-screen BLF/speed dial keys
- Sleek design sends a message

- Runs on **Android 11 OS**
- Built-in **2-megapixel camera** with privacy shutter
- **8-inch touch screen** (1280x800)
- Integrated **dual-band Wi-Fi 6** support
- Built-in **Bluetooth 5.0** for headsets & mobile devices
- **HDMI** input and output
- Dual Mic with HD speakerphone and Noise-Shield
   2.0 Technology
- **12-way audio** conferences, **3-way 1080p HD video** meetings
- 16 lines, 16 SIP accounts, PoE