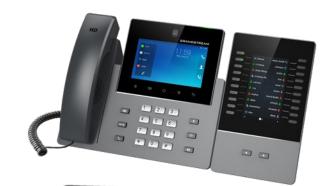

### **GBX20 EXTENSION MODULE**

For GXV3350 and GXV3450

- Compatible with GXV3350, GXV3450, GRP2615 & GRP2624
- **40 contacts per module** (20 contacts per page x 2 pages per module)
- Up to **160 contacts** per phone by connecting up to 4 daisychained modules
- **4.3-inch** (480x272) color LCD