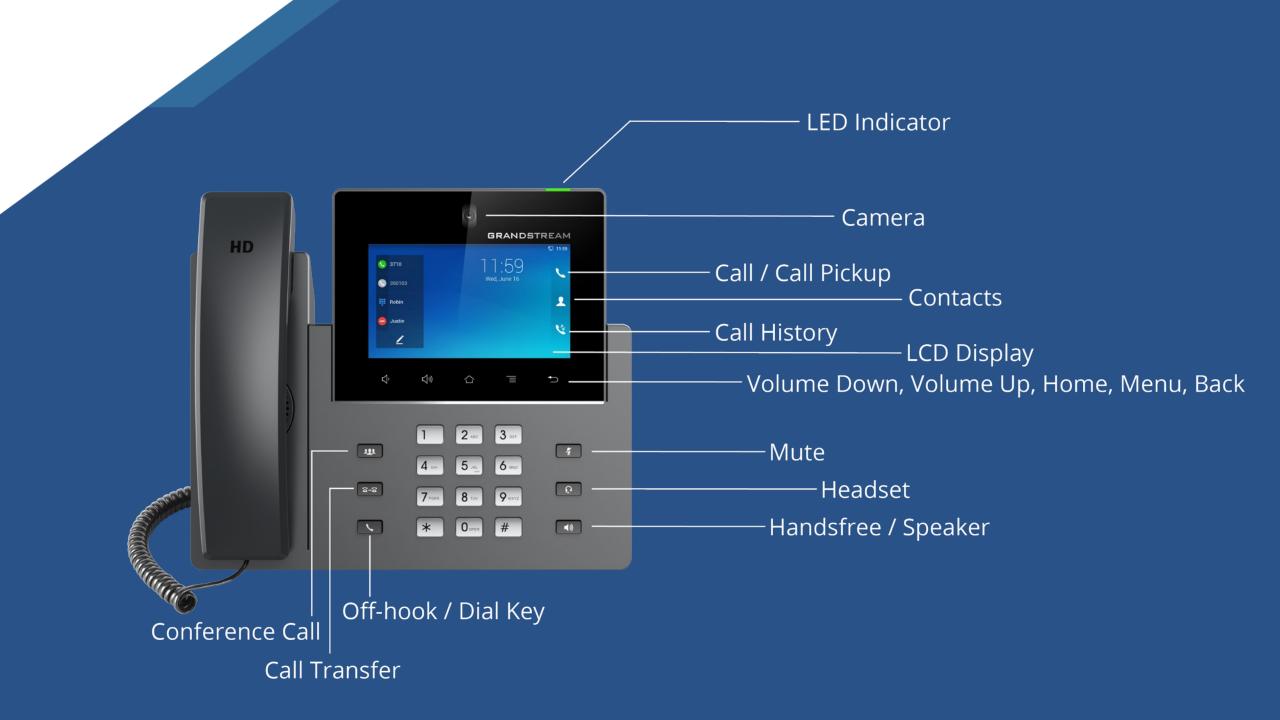

### **GXV3380 – IP VIDEO PHONE**

- Runs on Android 7.X OS
- Built-in **2-megapixel camera** with privacy shutter
- **8-inch touch screen** (1280x800)
- Integrated **dual-band Wi-Fi** support
- Built-in **Bluetooth** for headsets & mobile devices
- **HDMI** input and output
- Dual Mic with HD speakerphone and Noise-Shield Technology
- 7-way audio conferences, 3-way 1080p HD video meetings
- 16 lines, 16 SIP accounts, PoE

### **GXV3370 – IP VIDEO PHONE**

- Runs on Android 7.0 OS
- Built-in **1-megapixel camera** with privacy shutter
- **7-inch touch screen** (1024x600)
- Integrated **dual-band Wi-Fi** support
- Built-in **Bluetooth** for headsets & mobile devices
- **HDMI** output
- Speakerphone with HD acoustic chamber and advanced echo cancellation
- 7-way audio conferences, 3-way 720p HD video meetings
- 16 lines, 16 SIP accounts, PoE

### **GXV3350 – IP VIDEO PHONE**

- Runs on Android 7.0 OS
- Built-in **1-megapixel camera** with privacy shutter
- **5-inch touch screen** (1280x720)
- Integrated **dual-band Wi-Fi** support
- Built-in **Bluetooth** for headsets & mobile devices
- Compatible with up to 4x **GBX20 Extension Modules**
- **Dual Mic** with **noise reduction** and **advanced echo cancellation**
- 6-way audio conferences, 3-way 720p HD video
  meetings
- 16 lines, 16 SIP accounts, PoE