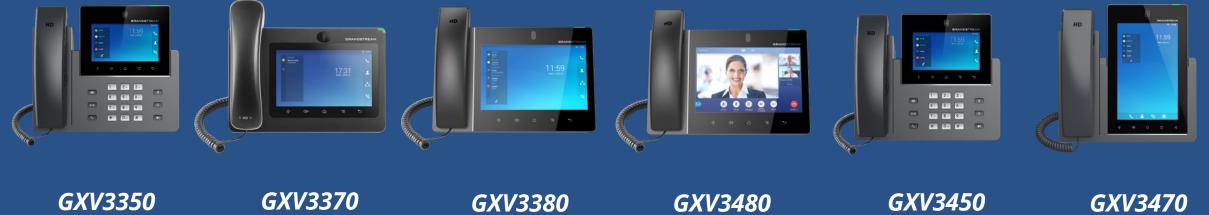

#### **GXV SERIES SMART IP VIDEO PHONES**

Wide Range of Model Options

- Runs on **Android 11 OS**
- Built-in **2-megapixel camera** with privacy shutter
- **8-inch touch screen** (1280x800)
- Integrated **dual-band Wi-Fi 6** support
- Built-in **Bluetooth 5.0** for headsets & mobile devices
- **HDMI** input and output
- Dual Mic with HD speakerphone and Noise-Shield
   2.0 Technology
- **12-way audio** conferences, **3-way 1080p HD video** meetings
- 16 lines, 16 SIP accounts, PoE

- Runs on Android 11 OS
- Built-in **2-megapixel camera** with privacy shutter
- **7-inch vertical touch screen** (1280x800)
- Integrated **dual-band Wi-Fi 6** support
- Built-in **Bluetooth 5.0** for headsets & mobile devices
- **HDMI** input and output
- Dual Mic with HD speakerphone and Noise-Shield 2.0 Technology
- 10-way audio conferences, 3-way 720p HD video meetings
  - 16 lines, 16 SIP accounts, PoE

NEW! GXV3450 – IP VIDEO PHONE

- Runs on Android 11 OS
- Built-in **2-megapixel camera** with privacy shutter
- **5-inch touch screen** (1280x720)
- Integrated dual-band Wi-Fi support
- Built-in **Bluetooth 5.0** for headsets & mobile devices
- Compatible with up to 4x **GBX20 Extension Modules**
- Dual Mic with HD speakerphone and Noise-Shield 2.0 Technology
- 10-way audio conferences, 3-way 720p HD video meetings
  - 16 lines, 16 SIP accounts, PoE

### **GXV3380 – IP VIDEO PHONE**

- Runs on Android 7.X OS
- Built-in **2-megapixel camera** with privacy shutter
- **8-inch touch screen** (1280x800)
- Integrated **dual-band Wi-Fi** support
- Built-in **Bluetooth** for headsets & mobile devices
- **HDMI** input and output
- Dual Mic with HD speakerphone and Noise-Shield Technology
- 7-way audio conferences, 3-way 1080p HD video meetings
- 16 lines, 16 SIP accounts, PoE

### **GXV3370 – IP VIDEO PHONE**

- Runs on Android 7.0 OS
- Built-in **1-megapixel camera** with privacy shutter
- **7-inch touch screen** (1024x600)
- Integrated **dual-band Wi-Fi** support
- Built-in **Bluetooth** for headsets & mobile devices
- **HDMI** output
- Speakerphone with HD acoustic chamber and advanced echo cancellation
- 7-way audio conferences, 3-way 720p HD video meetings
- 16 lines, 16 SIP accounts, PoE

### **GXV3350 – IP VIDEO PHONE**

- Runs on Android 7.0 OS
- Built-in **1-megapixel camera** with privacy shutter
- **5-inch touch screen** (1280x720)
- Integrated **dual-band Wi-Fi** support
- Built-in **Bluetooth** for headsets & mobile devices
- Compatible with up to 4x **GBX20 Extension Modules**
- **Dual Mic** with **noise reduction** and **advanced echo cancellation**
- 6-way audio conferences, 3-way 720p HD video
  meetings
- 16 lines, 16 SIP accounts, PoE