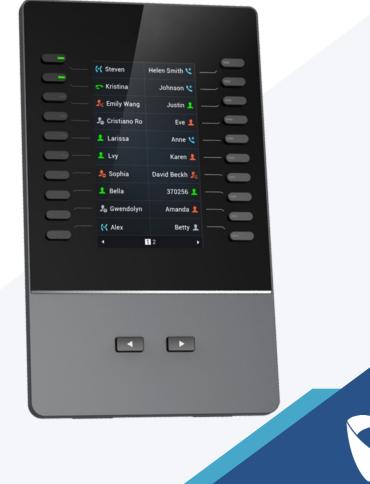

### **GBX20 EXTENSION MODULE**

For GXV3350 and GXV3450

- Compatible with GXV3350, GXV3450, GRP2615 & GRP2624
- **40 contacts per module** (20 contacts per page x 2 pages per module)
- Up to **160 contacts** per phone by connecting up to 4 daisychained modules
- **4.3-inch** (480x272) color LCD