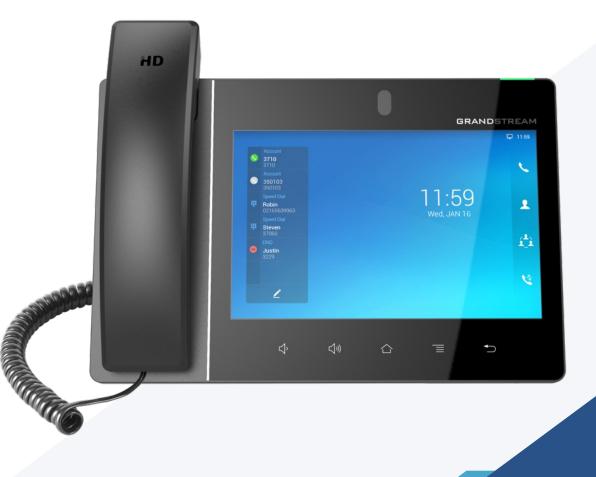

- Runs on **Android 11 OS**
- Built-in **2-megapixel camera** with privacy shutter
- **8-inch touch screen** (1280x800)
- Integrated **dual-band Wi-Fi 6** support
- Built-in **Bluetooth 5.0** for headsets & mobile devices
- **HDMI** input and output
- Dual Mic with HD speakerphone and Noise-Shield
   2.0 Technology
- **12-way audio** conferences, **3-way 1080p HD video** meetings
- 16 lines, 16 SIP accounts, PoE

- Runs on Android 11 OS
- Built-in **2-megapixel camera** with privacy shutter
- **7-inch vertical touch screen** (1280x800)
- Integrated **dual-band Wi-Fi 6** support
- Built-in **Bluetooth 5.0** for headsets & mobile devices
- **HDMI** input and output
- Dual Mic with HD speakerphone and Noise-Shield 2.0 Technology
- 10-way audio conferences, 3-way 720p HD video meetings
  - 16 lines, 16 SIP accounts, PoE